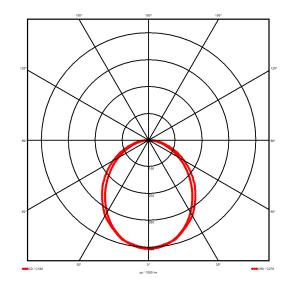

## Lighting performance

Output lumens: 4282 lm 126 lm/W Efficacy: Rated power: 34.1 W DALI Control gear: Dimming range: 1-100% DC Suitable: Yes 4000K K Colour temperature: MacAdams < 3 CRI: 85 Radiation pattern: Symmetrical

Radiation pattern: Symmetric
Beam angle: Wide
Unified glare rating (U.G.R): 22