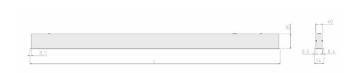

## Specification text

Recessed luminaire from the iline 4 family. Symmetrical, Wide lighting distribution, UGR 22. Light output of 4282lm with an efficacy of 126lm/W. Light source colour temperature 4000KK and CRI 85. Complete with DALI control gear and manual test 3hr emergency. Nominal dimensions L1977 x W54 x H85mm. Finished in Grey.

## Physical details

 Finish:
 Grey

 Length:
 1977 mm

 Width:
 54 mm

 Height:
 85 mm

 IP Rating:
 IP20