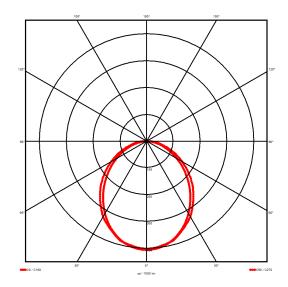

## Lighting performance

Output lumens: 4282 lm 126 lm/W Efficacy: Rated power: 34.1 W DALI Control gear: Dimming range: 1-100% DC Suitable: Yes 4000K K Colour temperature: MacAdams < 3 CRI: 85 Radiation pattern: Symmetrical

Radiation pattern: Symmetric
Beam angle: Wide
Unified glare rating (U.G.R): 22