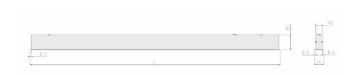

## Specification text

Recessed luminaire from the iline 4 family. Symmetrical, Wide lighting distribution, UGR 22. Light output of 4282lm with an efficacy of 126lm/W. Light source colour temperature 4000KK and CRI 85. Complete with DALI control gear and DALI test 3hr emergency. Nominal dimensions L1977 x W54 x H85mm. Finished in Black.

## Physical details

 Finish:
 Black

 Length:
 1977 mm

 Width:
 54 mm

 Height:
 85 mm

 IP Rating:
 IP20