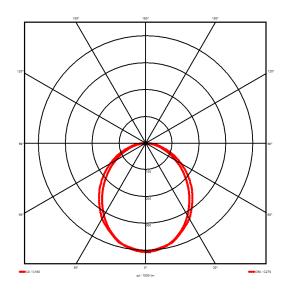

## Lighting performance

Output lumens: 4282 lm 126 lm/W Efficacy: Rated power: 34.1 W DALI Control gear: Dimming range: 1-100% DC Suitable: Yes 4000KK Colour temperature: MacAdams < 3 CRI: 85 Radiation pattern:

CRI: 85
Radiation pattern: Symmetrical
Beam angle: Wide
Unified glare rating (U.G.R): 22