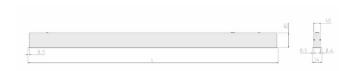

## Physical details

Finish: White
Length: 1977 mm
Width: 54 mm
Height: 85 mm
IP Rating: IP20