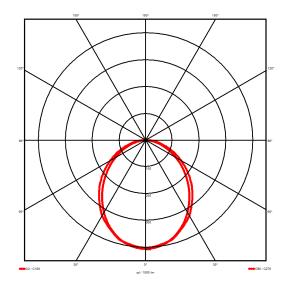

## Lighting performance

Output lumens: 4282 lm 126 lm/W Efficacy: Rated power: 34.1 W DALI Control gear: Dimming range: 1-100% DC Suitable: Yes 4000KK Colour temperature: MacAdams < 3 CRI: 85 Radiation pattern: Symmetrical

Beam angle: Wide
Unified glare rating (U.G.R): 22