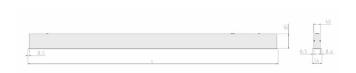

## Specification text

Recessed luminaire from the iline 4 family. Symmetrical, Wide lighting distribution, UGR 22. Light output of 4282lm with an efficacy of 126lm/W. Light source colour temperature 4000KK and CRI 85. Complete with DALI control gear and manual test 3hr emergency. Nominal dimensions L1977 x W54 x H85mm. Finished in White.

## Physical details

Finish: White
Length: 1977 mm
Width: 54 mm
Height: 85 mm
IP Rating: IP20