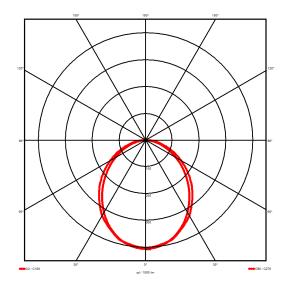

## Lighting performance

Output lumens: 4154 lm 122 lm/W Efficacy: Rated power: 34.1 W DALI Control gear: Dimming range: 1-100% DC Suitable: Yes 3000K K Colour temperature: MacAdams < 3 CRI: 85 Radiation pattern: Symmetrical

Radiation pattern: Symmetric
Beam angle: Wide
Unified glare rating (U.G.R): 22