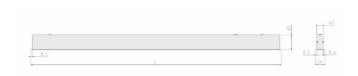

## Specification text

Recessed luminaire from the iline 4 family. Symmetrical, Wide lighting distribution, UGR 22. Light output of 4154lm with an efficacy of 122lm/W. Light source colour temperature 3000KK and CRI 85. Complete with DALI control gear and self test 3hr emergency. Nominal dimensions L1977 x W54 x H85mm. Finished in Grey.

## Physical details

 Finish:
 Grey

 Length:
 1977 mm

 Width:
 54 mm

 Height:
 85 mm

 IP Rating:
 IP20