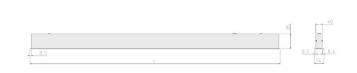

## Specification text

Recessed luminaire from the iline 4 family. Symmetrical, Wide lighting distribution, UGR 22. Light output of 4154lm with an efficacy of 122lm/W. Light source colour temperature 3000KK and CRI 85. Complete with DALI control gear. Nominal dimensions L1977 x W54 x H85mm. Finished in Grey.

## Physical details

 Finish:
 Grey

 Length:
 1977 mm

 Width:
 54 mm

 Height:
 85 mm

 IP Rating:
 IP20