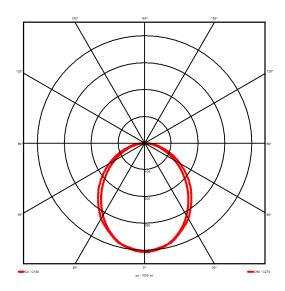

## Lighting performance

Output lumens: 4154 lm 122 lm/W Efficacy: Rated power: 34.1 W DALI Control gear: Dimming range: 1-100% DC Suitable: Yes 3000K K Colour temperature: MacAdams < 3 CRI: 85 Radiation pattern: Symmetrical

Beam angle: Wide
Unified glare rating (U.G.R): 22