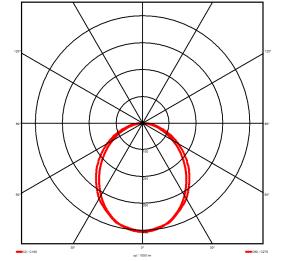

## Lighting performance

| Output lumens:                | 4154 lm     |
|-------------------------------|-------------|
| Efficacy:                     | 122 lm/W    |
| Rated power:                  | 34.1 W      |
| Control gear:                 | DALI        |
| Dimming range:                | 1-100%      |
| DC Suitable:                  | Yes         |
| Colour temperature:           | 3000K K     |
| MacAdams                      | < 3         |
| CRI:                          | 85          |
| Radiation pattern:            | Symmetrical |
| Beam angle:                   | Wide        |
| Unified glare rating (U.G.R): | 22          |
|                               |             |