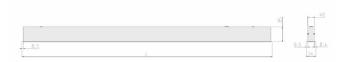

## Specification text

Recessed luminaire from the iline 4 family. Symmetrical, Wide lighting distribution, UGR 22. Light output of 4154Im with an efficacy of 122Im/W. Light source colour temperature 3000KK and CRI 85. Complete with DALI control gear and DALI test 3hr emergency. Nominal dimensions L1977 x W54 x H85mm. Finished in Black.

## Physical details

| Finish:    | Black   |
|------------|---------|
| Length:    | 1977 mm |
| Width:     | 54 mm   |
| Height:    | 85 mm   |
| IP Rating: | IP20    |
|            |         |

**RIDI** GROUP UK