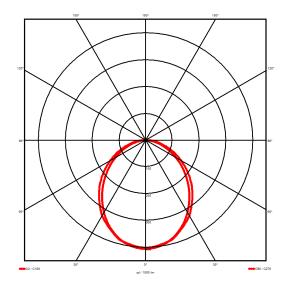

## Lighting performance

Output lumens: 4154 lm 122 lm/W Efficacy: Rated power: 34.1 W DALI Control gear: Dimming range: 1-100% DC Suitable: Yes 3000K K Colour temperature: MacAdams < 3 CRI: 85 Radiation pattern: Symmetrical

Radiation pattern: Symmetric
Beam angle: Wide
Unified glare rating (U.G.R): 22