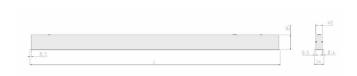

## Specification text

Recessed luminaire from the iline 4 family. Symmetrical, Wide lighting distribution, UGR 22. Light output of 4154lm with an efficacy of 122lm/W. Light source colour temperature 3000KK and CRI 85. Complete with DALI control gear. Nominal dimensions L1977 x W54 x H85mm. Finished in Black.

## Physical details

 Finish:
 Black

 Length:
 1977 mm

 Width:
 54 mm

 Height:
 85 mm

 IP Rating:
 IP20