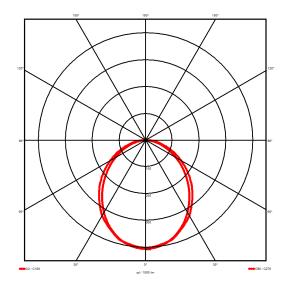

## Lighting performance

Output lumens: 4154 lm 122 lm/W Efficacy: Rated power: 34.1 W Control gear: DALI Dimming range: 1-100% DC Suitable: Yes 3000K K Colour temperature: MacAdams < 3 CRI: 85 Radiation pattern: Symmetrical

Radiation pattern: Symmetric
Beam angle: Wide
Unified glare rating (U.G.R): 22