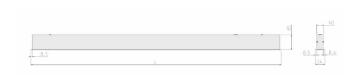

## Specification text

Recessed luminaire from the iline 4 family. Symmetrical, Wide lighting distribution, UGR 22. Light output of 4154lm with an efficacy of 122lm/W. Light source colour temperature 3000KK and CRI 85. Complete with DALI control gear and self test 3hr emergency. Nominal dimensions L1977 x W54 x H85mm. Finished in White.

## Physical details

Finish: White
Length: 1977 mm
Width: 54 mm
Height: 85 mm
IP Rating: IP20