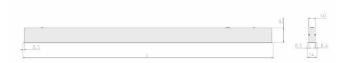

## Specification text

Recessed luminaire from the iline 4 family. Symmetrical, Wide lighting distribution, UGR 22. Light output of 4154Im with an efficacy of 122Im/W. Light source colour temperature 3000KK and CRI 85. Complete with DALI control gear and DALI test 3hr emergency. Nominal dimensions L1977 x W54 x H85mm. Finished in White.

## Physical details

| Finish:    | White   |
|------------|---------|
| Length:    | 1977 mm |
| Width:     | 54 mm   |
| Height:    | 85 mm   |
| IP Rating: | IP20    |
|            |         |

The details provided in this data sheet were prepared with due care but are still subject to error. We retain the right to make formal, technical and pricing changes. © 22/01/25 RIDI Lighting Ltd, Units 8 & 9 The Marshgate Centre, Harlow Business Park, Parkway, Harlow, Essex, CM19 5QP.