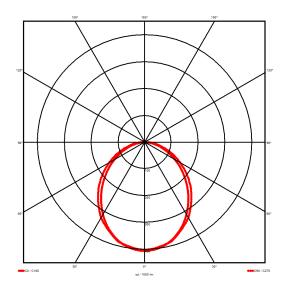

## Lighting performance

Output lumens: 4154 lm 122 lm/W Efficacy: Rated power: 34.1 W Control gear: DALI Dimming range: 1-100% DC Suitable: Yes 3000K K Colour temperature: MacAdams < 3 CRI: 85 Radiation pattern: Symmetrical

Radiation pattern: Symmetri
Beam angle: Wide
Unified glare rating (U.G.R): 22