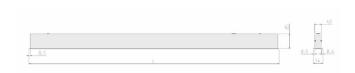

## Specification text

Recessed luminaire from the iline 4 family. Symmetrical, Wide lighting distribution, UGR 22. Light output of 4154lm with an efficacy of 122lm/W. Light source colour temperature 3000KK and CRI 85. Complete with DALI control gear and manual test 3hr emergency. Nominal dimensions L1977 x W54 x H85mm. Finished in White.

## Physical details

Finish: White
Length: 1977 mm
Width: 54 mm
Height: 85 mm
IP Rating: IP20