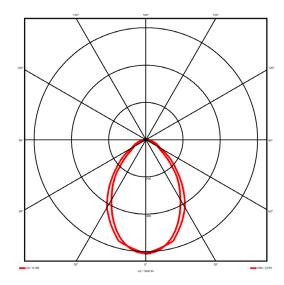

## Lighting performance

Output lumens: 3692 lm 108 lm/W Efficacy: Rated power: 34.1 W DALI Control gear: Dimming range: 1-100% DC Suitable: Yes 4000K K Colour temperature: MacAdams < 3 CRI: 85 Radiation pattern: Symmetrical

Radiation pattern: Symmetrics
Beam angle: Wide
Unified glare rating (U.G.R): 19