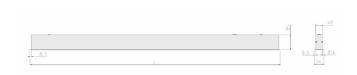

## Specification text

Recessed luminaire from the iline 4 family. Symmetrical, Wide lighting distribution, UGR 19. Light output of 3692lm with an efficacy of 108lm/W. Light source colour temperature 4000KK and CRI 85. Complete with DALI control gear and self test 3hr emergency. Nominal dimensions L1977 x W54 x H85mm. Finished in Grey.

## Physical details

 Finish:
 Grey

 Length:
 1977 mm

 Width:
 54 mm

 Height:
 85 mm

 IP Rating:
 IP20