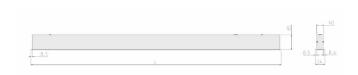

## Specification text

Recessed luminaire from the iline 4 family. Symmetrical, Wide lighting distribution, UGR 19. Light output of 3692lm with an efficacy of 108 lm/W. Light source colour temperature 4000 KK and CRI 85. Complete with DALI control gear and DALI test 3hr emergency. Nominal dimensions L1977 x W54 x H85mm. Finished in Grey.

## Physical details

 Finish:
 Grey

 Length:
 1977 mm

 Width:
 54 mm

 Height:
 85 mm

 IP Rating:
 IP20