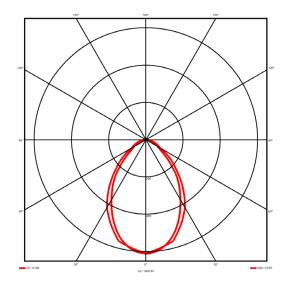

## Lighting performance

Output lumens: 3692 lm 108 lm/W Efficacy: Rated power: 34.1 W DALI Control gear: Dimming range: 1-100% DC Suitable: Yes 4000K K Colour temperature: MacAdams < 3 CRI: 85 Radiation pattern: Symmetrical

Beam angle: Wide
Unified glare rating (U.G.R): 19