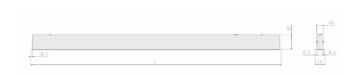

## Physical details

 Finish:
 Black

 Length:
 1977 mm

 Width:
 54 mm

 Height:
 85 mm

 IP Rating:
 IP20