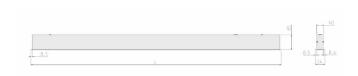

## Specification text

Recessed luminaire from the iline 4 family. Symmetrical, Wide lighting distribution, UGR 19. Light output of 3692lm with an efficacy of 108lm/W. Light source colour temperature 4000KK and CRI 85. Complete with DALI control gear and DALI test 3hr emergency. Nominal dimensions L1977 x W54 x H85mm. Finished in Black.

## Physical details

 Finish:
 Black

 Length:
 1977 mm

 Width:
 54 mm

 Height:
 85 mm

 IP Rating:
 IP20