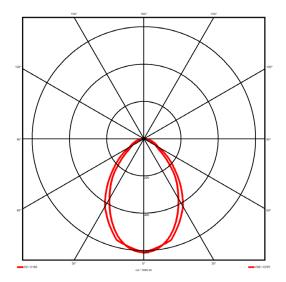

## Lighting performance

Output lumens: 3692 lm 108 lm/W Efficacy: Rated power: 34.1 W DALI Control gear: Dimming range: 1-100% DC Suitable: Yes 4000K K Colour temperature: MacAdams < 3 CRI: 85 Radiation pattern: Symmetrical

Radiation pattern: Symmetric
Beam angle: Wide
Unified glare rating (U.G.R): 19