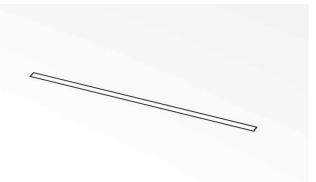

## Physical details

| Finish:    | Black   |
|------------|---------|
| Length:    | 1977 mm |
| Width:     | 54 mm   |
| Height:    | 85 mm   |
| IP Rating: | IP20    |
|            |         |

**RIDI** GROUP UK