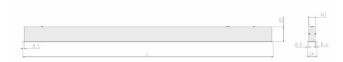

## Lighting performance

| Output lumens:                | 3692 lm     |
|-------------------------------|-------------|
| Efficacy:                     | 108 lm/W    |
| Rated power:                  | 34.1 W      |
| Control gear:                 | DALI        |
| Dimming range:                | 1-100%      |
| DC Suitable:                  | Yes         |
| Colour temperature:           | 4000K K     |
| MacAdams                      | < 3         |
| CRI:                          | 85          |
| Radiation pattern:            | Symmetrical |
| Beam angle:                   | Wide        |
| Unified glare rating (U.G.R): | 19          |