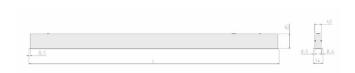

## Specification text

Recessed luminaire from the iline 4 family. Symmetrical, Wide lighting distribution, UGR 19. Light output of 3692lm with an efficacy of 108lm/W. Light source colour temperature 4000KK and CRI 85. Complete with DALI control gear and self test 3hr emergency. Nominal dimensions L1977 x W54 x H85mm. Finished in White.

## Physical details

Finish: White
Length: 1977 mm
Width: 54 mm
Height: 85 mm
IP Rating: IP20