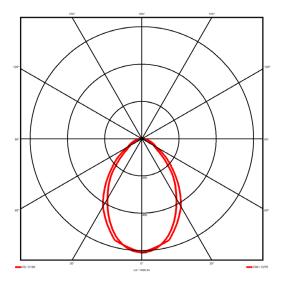

## Lighting performance

Output lumens: 3692 lm 108 lm/W Efficacy: Rated power: 34.1 W Control gear: DALI Dimming range: 1-100% DC Suitable: Yes 4000KK Colour temperature: MacAdams < 3 CRI: 85 Radiation pattern: Symmetrical

Radiation pattern: Symmetric
Beam angle: Wide
Unified glare rating (U.G.R): 19