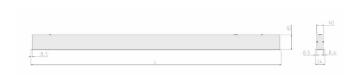

## Physical details

Finish: White
Length: 1977 mm
Width: 54 mm
Height: 85 mm
IP Rating: IP20