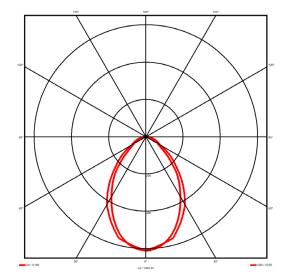

## Lighting performance

Output lumens: 3692 lm 108 lm/W Efficacy: Rated power: 34.1 W DALI Control gear: Dimming range: 1-100% DC Suitable: Yes 4000KK Colour temperature: MacAdams < 3 CRI: 85 Radiation pattern: Symmetrical

Radiation pattern: Symmetric
Beam angle: Wide
Unified glare rating (U.G.R): 19