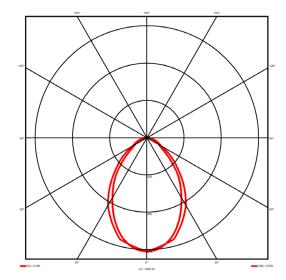

## Lighting performance

Output lumens: 3581 lm 105 lm/W Efficacy: Rated power: 34.1 W DALI Control gear: Dimming range: 1-100% DC Suitable: Yes 3000K K Colour temperature: MacAdams < 3 85 CRI: Radiation pattern: Symmetrical

Radiation pattern: Symmetric
Beam angle: Wide
Unified glare rating (U.G.R): 19