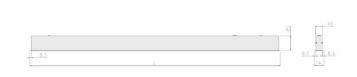

## Specification text

Recessed luminaire from the iline 4 family. Symmetrical, Wide lighting distribution, UGR 19. Light output of 3581lm with an efficacy of 105lm/W. Light source colour temperature 3000KK and CRI 85. Complete with DALI control gear and self test 3hr emergency. Nominal dimensions L1977 x W54 x H85mm. Finished in Grey.

## Physical details

 Finish:
 Grey

 Length:
 1977 mm

 Width:
 54 mm

 Height:
 85 mm

 IP Rating:
 IP20