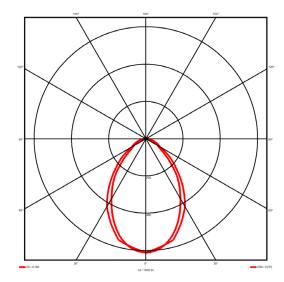

## Lighting performance

Output lumens: 3581 lm 105 lm/W Efficacy: Rated power: 34.1 W DALI Control gear: Dimming range: 1-100% DC Suitable: Yes 3000K K Colour temperature: MacAdams < 3 85 CRI: Radiation pattern: Symmetrical

Radiation pattern: Symmetric
Beam angle: Wide
Unified glare rating (U.G.R): 19