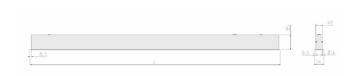

## Specification text

Recessed luminaire from the iline 4 family. Symmetrical, Wide lighting distribution, UGR 19. Light output of 3581lm with an efficacy of 105lm/W. Light source colour temperature 3000KK and CRI 85. Complete with DALI control gear and DALI test 3hr emergency. Nominal dimensions L1977 x W54 x H85mm. Finished in Grey.

## Physical details

 Finish:
 Grey

 Length:
 1977 mm

 Width:
 54 mm

 Height:
 85 mm

 IP Rating:
 IP20