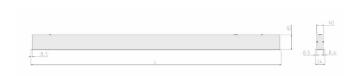

## Specification text

Recessed luminaire from the iline 4 family. Symmetrical, Wide lighting distribution, UGR 19. Light output of 3581lm with an efficacy of 105lm/W. Light source colour temperature 3000KK and CRI 85. Complete with DALI control gear and manual test 3hr emergency. Nominal dimensions L1977 x W54 x H85mm. Finished in Grey.

## Physical details

 Finish:
 Grey

 Length:
 1977 mm

 Width:
 54 mm

 Height:
 85 mm

 IP Rating:
 IP20