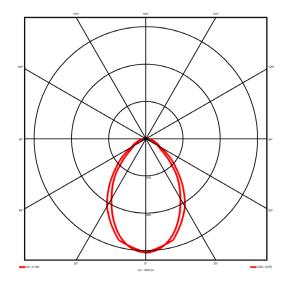

## Lighting performance

Output lumens: 3581 lm 105 lm/W Efficacy: Rated power: 34.1 W Control gear: DALI Dimming range: 1-100% DC Suitable: Yes 3000K K Colour temperature: MacAdams < 3 85 CRI: Radiation pattern: Symmetrical

Radiation pattern: Symmetric:
Beam angle: Wide
Unified glare rating (U.G.R): 19