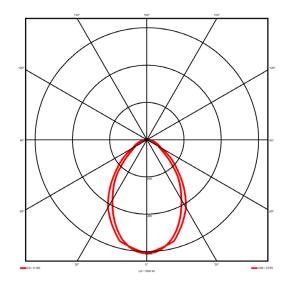

## Lighting performance

Output lumens: 3581 lm 105 lm/W Efficacy: Rated power: 34.1 W Control gear: DALI Dimming range: 1-100% DC Suitable: Yes 3000K K Colour temperature: MacAdams < 3 85 CRI: Radiation pattern: Symmetrical

Radiation pattern: Symmetric
Beam angle: Wide
Unified glare rating (U.G.R): 19