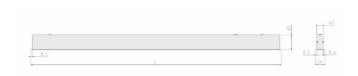

## Specification text

Recessed luminaire from the iline 4 family. Symmetrical, Wide lighting distribution, UGR 19. Light output of 3581lm with an efficacy of 105lm/W. Light source colour temperature 3000KK and CRI 85. Complete with DALI control gear and self test 3hr emergency. Nominal dimensions L1977 x W54 x H85mm. Finished in Black.

## Physical details

Finish: Black
Length: 1977 mm
Width: 54 mm
Height: 85 mm
IP Rating: IP20