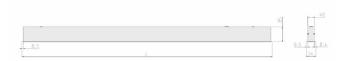

## Specification text

Recessed luminaire from the iline 4 family. Symmetrical, Wide lighting distribution, UGR 19. Light output of 3581lm with an efficacy of 105lm/W. Light source colour temperature 3000KK and CRI 85. Complete with DALI control gear and manual test 3hr emergency. Nominal dimensions L1977 x W54 x H85mm. Finished in Black.

## Physical details

| Finish:    | Black   |
|------------|---------|
| Length:    | 1977 mm |
| Width:     | 54 mm   |
| Height:    | 85 mm   |
| IP Rating: | IP20    |
|            |         |

**RIDI** GROUP UK