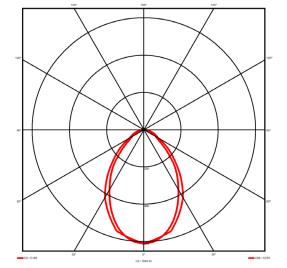

## Specification text

Recessed luminaire from the iline 4 family. Symmetrical, Wide lighting distribution, UGR 19. Light output of 3581lm with an efficacy of 105lm/W. Light source colour temperature 3000KK and CRI 85. Complete with DALI control gear and manual test 3hr emergency. Nominal dimensions L1977 x W54 x H85mm. Finished in Black.

## Lighting performance

| Output lumens:                | 3581 lm     |
|-------------------------------|-------------|
| Efficacy:                     | 105 lm/W    |
| Rated power:                  | 34.1 W      |
| Control gear:                 | DALI        |
| Dimming range:                | 1-100%      |
| DC Suitable:                  | Yes         |
| Colour temperature:           | 3000K K     |
| MacAdams                      | < 3         |
| CRI:                          | 85          |
| Radiation pattern:            | Symmetrical |
| Beam angle:                   | Wide        |
| Unified glare rating (U.G.R): | 19          |