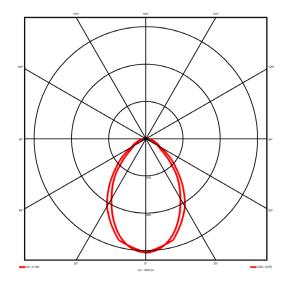

## Lighting performance

Output lumens: 3581 lm 105 lm/W Efficacy: Rated power: 34.1 W DALI Control gear: Dimming range: 1-100% DC Suitable: Yes 3000K K Colour temperature: MacAdams < 3 CRI: 85 Radiation pattern: Symmetrical

Radiation pattern: Symmetric
Beam angle: Wide
Unified glare rating (U.G.R): 19