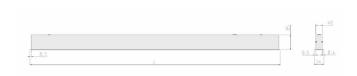

## Specification text

Recessed luminaire from the iline 4 family. Symmetrical, Wide lighting distribution, UGR 19. Light output of 3581lm with an efficacy of 105lm/W. Light source colour temperature 3000KK and CRI 85. Complete with DALI control gear. Nominal dimensions L1977 x W54 x H85mm. Finished in Black.

## Physical details

 Finish:
 Black

 Length:
 1977 mm

 Width:
 54 mm

 Height:
 85 mm

 IP Rating:
 IP20