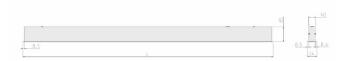

## Physical details

| Finish:    | White   |
|------------|---------|
| Length:    | 1977 mm |
| Width:     | 54 mm   |
| Height:    | 85 mm   |
| IP Rating: | IP20    |
|            |         |

The details provided in this data sheet were prepared with due care but are still subject to error. We retain the right to make formal, technical and pricing changes. © 22/01/25 RIDI Lighting Ltd, Units 8 & 9 The Marshgate Centre, Harlow Business Park, Parkway, Harlow, Essex, CM19 5QP.