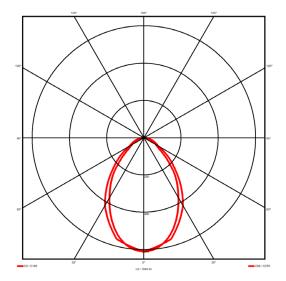

## Specification text

Recessed luminaire from the iline 4 family. Symmetrical, Wide lighting distribution, UGR 19. Light output of 3581lm with an efficacy of 105lm/W. Light source colour temperature 3000KK and CRI 85. Complete with DALI control gear and self test 3hr emergency. Nominal dimensions L1977 x W54 x H85mm. Finished in White.

| Output lumens:                | 3581 lm     |
|-------------------------------|-------------|
| Efficacy:                     | 105 lm/W    |
| Rated power:                  | 34.1 W      |
| Control gear:                 | DALL        |
|                               | 27121       |
| Dimming range:                | 1-100%      |
| DC Suitable:                  | Yes         |
| Colour temperature:           | 3000K K     |
| MacAdams                      | < 3         |
| CRI:                          | 85          |
| Radiation pattern:            | Symmetrical |
| Beam angle:                   | Wide        |
| Unified glare rating (U.G.R): | 19          |