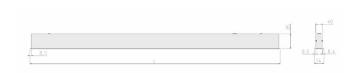

## Specification text

Recessed luminaire from the iline 4 family. Symmetrical, Wide lighting distribution, UGR 19. Light output of 3581lm with an efficacy of 105lm/W. Light source colour temperature 3000KK and CRI 85. Complete with DALI control gear and manual test 3hr emergency. Nominal dimensions L1977 x W54 x H85mm. Finished in White.

## **Physical details**

Finish: White
Length: 1977 mm
Width: 54 mm
Height: 85 mm
IP Rating: IP20