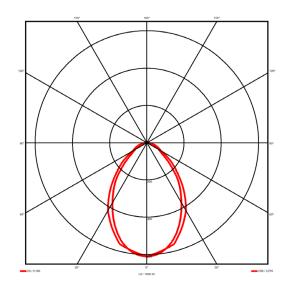

## Lighting performance

Output lumens: 3581 lm 105 lm/W Efficacy: Rated power: 34.1 W Control gear: DALI Dimming range: 1-100% DC Suitable: Yes 3000K K Colour temperature: MacAdams < 3 CRI: 85 Radiation pattern: Symmetrical

Radiation pattern: Symmetri
Beam angle: Wide
Unified glare rating (U.G.R): 19