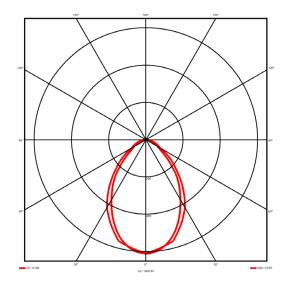

## Lighting performance

Output lumens: 3581 lm 105 lm/W Efficacy: Rated power: 34.1 W Control gear: DALI Dimming range: 1-100% DC Suitable: Yes 3000K K Colour temperature: MacAdams < 3 CRI: 85 Radiation pattern: Symmetrical

Radiation pattern: Symmetrics
Beam angle: Wide
Unified glare rating (U.G.R): 19