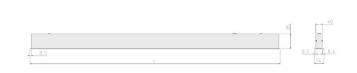

## Specification text

Recessed luminaire from the iline 4 family. Symmetrical, Wide lighting distribution, UGR 19. Light output of 3581lm with an efficacy of 105lm/W. Light source colour temperature 3000KK and CRI 85. Complete with DALI control gear. Nominal dimensions L1977 x W54 x H85mm. Finished in White.

## Physical details

Finish: White
Length: 1977 mm
Width: 54 mm
Height: 85 mm
IP Rating: IP20