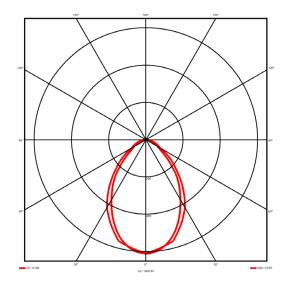

## Lighting performance

Output lumens: 3692 lm 108 lm/W Efficacy: Rated power: 34.1 W Control gear: DALI Dimming range: 1-100% DC Suitable: Yes 4000KK Colour temperature: MacAdams < 3 CRI: 85 Radiation pattern: Symmetrical

Radiation pattern: Symmetrica Beam angle: Wide Unified glare rating (U.G.R): 19