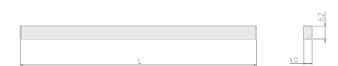

## **Physical details**

 Finish:
 Grey

 Length:
 1972 mm

 Width:
 40 mm

 Height:
 62 mm

 IP Rating:
 IP20