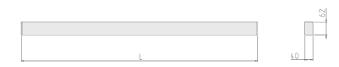

## **Physical details**

 Finish:
 Black

 Length:
 1972 mm

 Width:
 40 mm

 Height:
 62 mm

 IP Rating:
 IP20