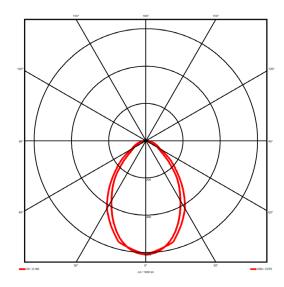

## Lighting performance

Output lumens: 3692 lm 108 lm/W Efficacy: Rated power: 34.1 W Control gear: DALI Dimming range: 1-100% DC Suitable: Yes 4000KK Colour temperature: MacAdams < 3 CRI: 85 Radiation pattern: Symmetrical

Beam angle: Wide
Unified glare rating (U.G.R): 19