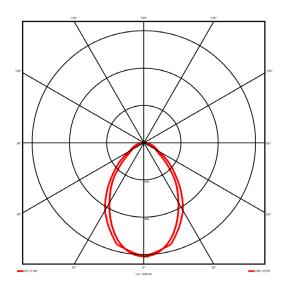

#### **Specification text**

Surface Mount luminaire from the iline 4 family. Symmetrical, Wide lighting distribution, UGR 19. Light output of 3692lm with an efficacy of 108lm/W. Light source colour temperature 4000KK and CRI 85. Complete with DALI control gear. Nominal dimensions L1972 x W40 x H62mm. Finished in White.

## Lighting performance

| Output lumens:                | 3692 lm     |
|-------------------------------|-------------|
| Efficacy:                     | 108 lm/W    |
| Rated power:                  | 34.1 W      |
| Control gear:                 | DALI        |
| Dimming range:                | 1-100%      |
| DC Suitable:                  | Yes         |
| Colour temperature:           | 4000K K     |
| MacAdams                      | < 3         |
| CRI:                          | 85          |
| Radiation pattern:            | Symmetrical |
| Beam angle:                   | Wide        |
| Unified glare rating (U.G.R): | 19          |