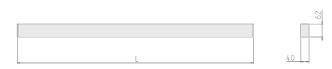

#### **Specification text**

Surface Mount luminaire from the iline 4 family. Symmetrical, Wide lighting distribution, UGR 19. Light output of 3692lm with an efficacy of 108lm/W. Light source colour temperature 4000KK and CRI 85. Complete with DALI control gear. Nominal dimensions L1972 x W40 x H62mm. Finished in White.

#### Physical details

| Finish:    | White   |
|------------|---------|
| Length:    | 1972 mm |
| Width:     | 40 mm   |
| Height:    | 62 mm   |
| IP Rating: | IP20    |
|            |         |