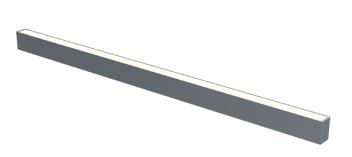

#### Specification text

Surface Mount luminaire from the iline 4 family. Symmetrical, Wide lighting distribution, UGR 19. Light output of 3581lm with an efficacy of 105lm/W. Light source colour temperature 3000KK and CRI 85. Complete with DALI control gear. Nominal dimensions L1972 x W40 x H62mm. Finished in Grey.

#### Physical details

| Finish:    | Grey    |
|------------|---------|
| Length:    | 1972 mm |
| Width:     | 40 mm   |
| Height:    | 62 mm   |
| IP Rating: | IP20    |
|            |         |