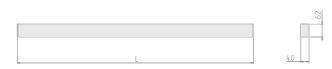

#### Specification text

Surface Mount luminaire from the iline 4 family. Symmetrical, Wide lighting distribution, UGR 19. Light output of 3581lm with an efficacy of 105lm/W. Light source colour temperature 3000KK and CRI 85. Complete with DALI control gear. Nominal dimensions L1972 x W40 x H62mm. Finished in Grey.

#### Physical details

| Finish:    | Grey    |
|------------|---------|
| Length:    | 1972 mm |
| Width:     | 40 mm   |
| Height:    | 62 mm   |
| IP Rating: | IP20    |
|            |         |