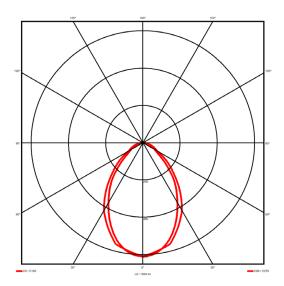

#### Specification text

Surface Mount luminaire from the iline 4 family. Symmetrical, Wide lighting distribution, UGR 19. Light output of 3581lm with an efficacy of 105lm/W. Light source colour temperature 3000KK and CRI 85. Complete with DALI control gear. Nominal dimensions L1972 x W40 x H62mm. Finished in Grey.

## Lighting performance

| Output lumens:                | 3581 lm     |
|-------------------------------|-------------|
| Efficacy:                     | 105 lm/W    |
| Rated power:                  | 34.1 W      |
| Control gear:                 | DALI        |
| Dimming range:                | 1-100%      |
| DC Suitable:                  | Yes         |
| Colour temperature:           | 3000K K     |
| MacAdams                      | < 3         |
| CRI:                          | 85          |
| Radiation pattern:            | Symmetrical |
| Beam angle:                   | Wide        |
| Unified glare rating (U.G.R): | 19          |