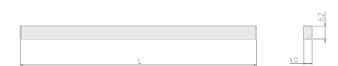

## Physical details

 Finish:
 Black

 Length:
 1972 mm

 Width:
 40 mm

 Height:
 62 mm

 IP Rating:
 IP20