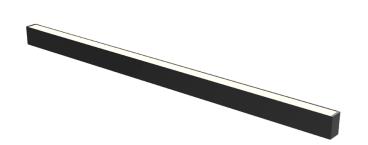

## Luminaire type

Product reference: IL4-S-1972-830M-DAD-MP-FB

Article Number: 97-IL400438
Product type: Surface Mount
Mounting type: Surface

Applications: Office, General and Retail

## Specification text

Surface Mount luminaire from the iline 4 family. Symmetrical, Wide lighting distribution, UGR 19. Light output of 3581lm with an efficacy of 105 Im/W. Light source colour temperature 3000 KK and CRI 85. Complete with DALI control gear. Nominal dimensions L1972 x W40 x H62mm. Finished in Black.

## Physical details

 Finish:
 Black

 Length:
 1972 mm

 Width:
 40 mm

 Height:
 62 mm

 IP Rating:
 IP20