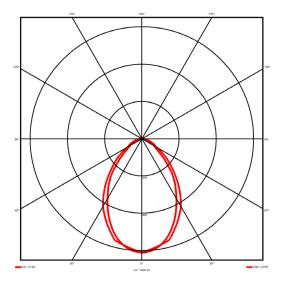

## Lighting performance

Output lumens: 3581 lm 105 lm/W Efficacy: Rated power: 34.1 W Control gear: DALI Dimming range: 1-100% DC Suitable: Yes 3000K K Colour temperature: MacAdams < 3 CRI: 85 Symmetrical

Radiation pattern: Symmetric
Beam angle: Wide
Unified glare rating (U.G.R): 19