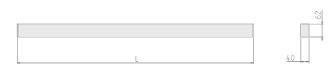

#### Specification text

Surface Mount luminaire from the iline 4 family. Symmetrical, Wide lighting distribution, UGR 19. Light output of 3581lm with an efficacy of 105lm/W. Light source colour temperature 3000KK and CRI 85. Complete with DALI control gear. Nominal dimensions L1972 x W40 x H62mm. Finished in White.

#### Physical details

| Finish:    | White   |
|------------|---------|
| Length:    | 1972 mm |
| Width:     | 40 mm   |
| Height:    | 62 mm   |
| IP Rating: | IP20    |
|            |         |