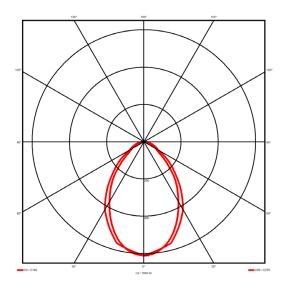

## Lighting performance

| Output lumens:                | 3581 lm     |
|-------------------------------|-------------|
| Efficacy:                     | 105 lm/W    |
| Rated power:                  | 34.1 W      |
| Control gear:                 | DALI        |
| Dimming range:                | 1-100%      |
| DC Suitable:                  | Yes         |
| Colour temperature:           | 3000K K     |
| MacAdams                      | < 3         |
| CRI:                          | 85          |
| Radiation pattern:            | Symmetrical |
| Beam angle:                   | Wide        |
| Unified glare rating (U.G.R): | 19          |