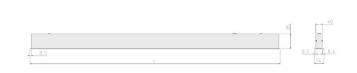

## Specification text

Recessed luminaire from the iline 4 family. Symmetrical, Wide lighting distribution, UGR 22. Light output of 3218lm with an efficacy of 125lm/W. Light source colour temperature 4000KK and CRI 85. Complete with DALI control gear and self test 3hr emergency. Nominal dimensions L1487 x W54 x H85mm. Finished in Grey.

## Physical details

 Finish:
 Grey

 Length:
 1487 mm

 Width:
 54 mm

 Height:
 85 mm

 IP Rating:
 IP20