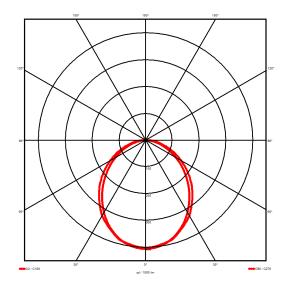

## Lighting performance

Output lumens: 3218 lm 125 lm/W Efficacy: Rated power: 25.7 W DALI Control gear: Dimming range: 1-100% DC Suitable: Yes 4000KK Colour temperature: MacAdams < 3 CRI: 85 Radiation pattern: Symmetrical

Beam angle: Wide Unified glare rating (U.G.R): 22