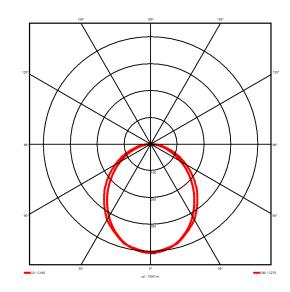

## Physical details

Finish: Grey 1487 mm Length: Width: 54 mm 85 mm Height: IP20 IP Rating: