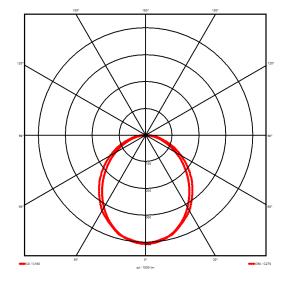

## Lighting performance

Output lumens: 3218 lm 125 lm/W Efficacy: Rated power: 25.7 W DALI Control gear: Dimming range: 1-100% DC Suitable: Yes 4000KK Colour temperature: MacAdams < 3 CRI: 85 Radiation pattern: Symmetrical

Radiation pattern: Symmetric
Beam angle: Wide
Unified glare rating (U.G.R): 22