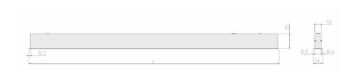

## Specification text

Recessed luminaire from the iline 4 family. Symmetrical, Wide lighting distribution, UGR 22. Light output of 3218lm with an efficacy of 125lm/W. Light source colour temperature 4000KK and CRI 85. Complete with DALI control gear and manual test 3hr emergency. Nominal dimensions L1487 x W54 x H85mm. Finished in Grey.

## Physical details

 Finish:
 Grey

 Length:
 1487 mm

 Width:
 54 mm

 Height:
 85 mm

 IP Rating:
 IP20