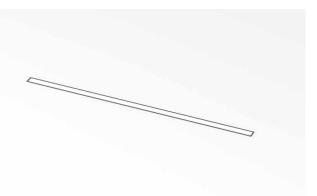

### Specification text

Recessed luminaire from the iline 4 family. Symmetrical, Wide lighting distribution, UGR 22. Light output of 3218lm with an efficacy of 125lm/W. Light source colour temperature 4000KK and CRI 85. Complete with DALI control gear. Nominal dimensions L1487 x W54 x H85mm. Finished in Grey.

#### Physical details

| Finish:    | Grey    |
|------------|---------|
| Length:    | 1487 mm |
| Width:     | 54 mm   |
| Height:    | 85 mm   |
| IP Rating: | IP20    |
|            |         |