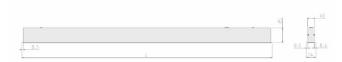

### Lighting performance

| Output lumens:                | 3218 lm     |
|-------------------------------|-------------|
| Efficacy:                     | 125 lm/W    |
| Rated power:                  | 25.7 W      |
| Control gear:                 | DALI        |
| Dimming range:                | 1-100%      |
| DC Suitable:                  | Yes         |
| Colour temperature:           | 4000K K     |
| MacAdams                      | < 3         |
| CRI:                          | 85          |
| Radiation pattern:            | Symmetrical |
| Beam angle:                   | Wide        |
| Unified glare rating (U.G.R): | 22          |