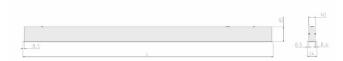

## Physical details

| Finish:    | Black   |
|------------|---------|
| Length:    | 1487 mm |
| Width:     | 54 mm   |
| Height:    | 85 mm   |
| IP Rating: | IP20    |
|            |         |

**RIDI** GROUP UK