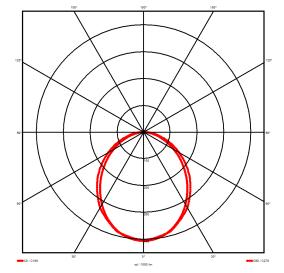

## Specification text

Recessed luminaire from the iline 4 family. Symmetrical, Wide lighting distribution, UGR 22. Light output of 3218lm with an efficacy of 125lm/W. Light source colour temperature 4000KK and CRI 85. Complete with DALI control gear and self test 3hr emergency. Nominal dimensions L1487 x W54 x H85mm. Finished in Black.

## Lighting performance

| Output lumens:                | 3218 lm     |
|-------------------------------|-------------|
| Efficacy:                     | 125 lm/W    |
| Rated power:                  | 25.7 W      |
| Control gear:                 | DALI        |
| Dimming range:                | 1-100%      |
| DC Suitable:                  | Yes         |
| Colour temperature:           | 4000K K     |
| MacAdams                      | < 3         |
| CRI:                          | 85          |
| Radiation pattern:            | Symmetrical |
| Beam angle:                   | Wide        |
| Unified glare rating (U.G.R): | 22          |