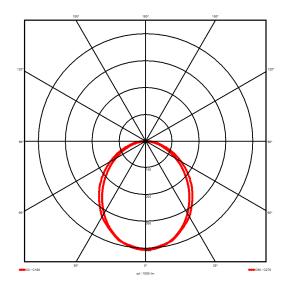

## Lighting performance

Output lumens: 3218 lm 125 lm/W Efficacy: Rated power: 25.7 W DALI Control gear: Dimming range: 1-100% DC Suitable: Yes 4000KK Colour temperature: MacAdams < 3 CRI: 85 Radiation pattern: Symmetrical

Radiation pattern: Symmetric
Beam angle: Wide
Unified glare rating (U.G.R): 22