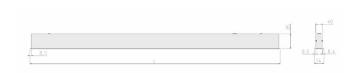

## Physical details

 Finish:
 Black

 Length:
 1487 mm

 Width:
 54 mm

 Height:
 85 mm

 IP Rating:
 IP20