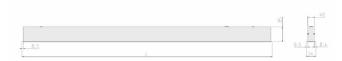

## Specification text

Recessed luminaire from the iline 4 family. Symmetrical, Wide lighting distribution, UGR 22. Light output of 3218lm with an efficacy of 125lm/W. Light source colour temperature 4000KK and CRI 85. Complete with DALI control gear. Nominal dimensions L1487 x W54 x H85mm. Finished in Black.

## Lighting performance

| Output lumens:                | 3218 lm     |
|-------------------------------|-------------|
| Efficacy:                     | 125 lm/W    |
| Rated power:                  | 25.7 W      |
| Control gear:                 | DALI        |
| Dimming range:                | 1-100%      |
| DC Suitable:                  | Yes         |
| Colour temperature:           | 4000K K     |
| MacAdams                      | < 3         |
| CRI:                          | 85          |
| Radiation pattern:            | Symmetrical |
| Beam angle:                   | Wide        |
| Unified glare rating (U.G.R): | 22          |
|                               |             |