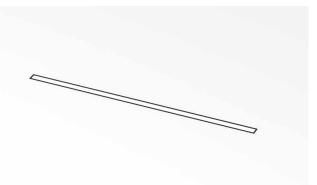

## Specification text

Recessed luminaire from the iline 4 family. Symmetrical, Wide lighting distribution, UGR 22. Light output of 3218lm with an efficacy of 125lm/W. Light source colour temperature 4000KK and CRI 85. Complete with DALI control gear. Nominal dimensions L1487 x W54 x H85mm. Finished in Black.

#### Physical details

| Finish:    | Black   |
|------------|---------|
| Length:    | 1487 mm |
| Width:     | 54 mm   |
| Height:    | 85 mm   |
| IP Rating: | IP20    |
|            |         |