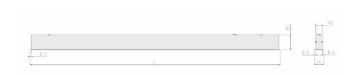

## Specification text

Recessed luminaire from the iline 4 family. Symmetrical, Wide lighting distribution, UGR 22. Light output of 3218lm with an efficacy of 125lm/W. Light source colour temperature 4000KK and CRI 85. Complete with DALI control gear and self test 3hr emergency. Nominal dimensions L1487 x W54 x H85mm. Finished in White.

## Physical details

Finish: White
Length: 1487 mm
Width: 54 mm
Height: 85 mm
IP Rating: IP20