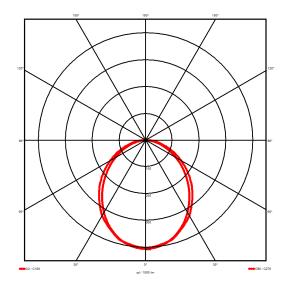

## Lighting performance

Output lumens: 3218 lm 125 lm/W Efficacy: Rated power: 25.7 W Control gear: DALI Dimming range: 1-100% DC Suitable: Yes 4000KK Colour temperature: MacAdams < 3 CRI: 85 Radiation pattern: Symmetrical

Radiation pattern: Symmetric
Beam angle: Wide
Unified glare rating (U.G.R): 22