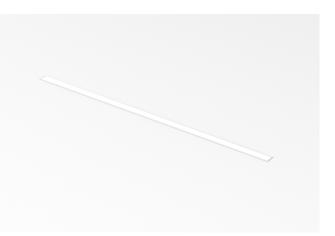

#### Specification text

Recessed luminaire from the iline 4 family. Symmetrical, Wide lighting distribution, UGR 22. Light output of 3218lm with an efficacy of 125lm/W. Light source colour temperature 4000KK and CRI 85. Complete with DALI control gear and manual test 3hr emergency. Nominal dimensions L1487 x W54 x H85mm. Finished in White.

#### Physical details

| Finish:    | White   |
|------------|---------|
| Length:    | 1487 mm |
| Width:     | 54 mm   |
| Height:    | 85 mm   |
| IP Rating: | IP20    |
|            |         |