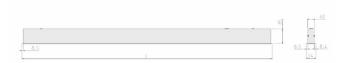

#### Specification text

Recessed luminaire from the iline 4 family. Symmetrical, Wide lighting distribution, UGR 22. Light output of 3218lm with an efficacy of 125lm/W. Light source colour temperature 4000KK and CRI 85. Complete with DALI control gear and manual test 3hr emergency. Nominal dimensions L1487 x W54 x H85mm. Finished in White.

## Lighting performance

| Output lumens:                | 3218 lm     |
|-------------------------------|-------------|
| Efficacy:                     | 125 lm/W    |
| Rated power:                  | 25.7 W      |
| Control gear:                 | DALI        |
| Dimming range:                | 1-100%      |
| DC Suitable:                  | Yes         |
| Colour temperature:           | 4000K K     |
| MacAdams                      | < 3         |
| CRI:                          | 85          |
| Radiation pattern:            | Symmetrical |
| Beam angle:                   | Wide        |
| Unified glare rating (U.G.R): | 22          |
|                               |             |