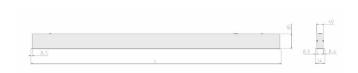

## Specification text

Recessed luminaire from the iline 4 family. Symmetrical, Wide lighting distribution, UGR 22. Light output of 3121lm with an efficacy of 122lm/W. Light source colour temperature 3000KK and CRI 85. Complete with DALI control gear and DALI test 3hr emergency. Nominal dimensions L1487 x W54 x H85mm. Finished in Grey.

## Physical details

 Finish:
 Grey

 Length:
 1487 mm

 Width:
 54 mm

 Height:
 85 mm

 IP Rating:
 IP20