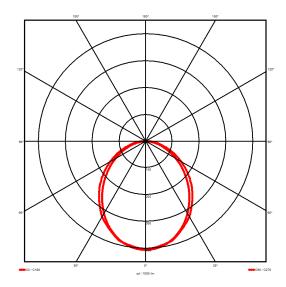

## Lighting performance

Output lumens: 3121 lm 122 lm/W Efficacy: Rated power: 25.7 W DALI Control gear: Dimming range: 1-100% DC Suitable: Yes 3000K K Colour temperature: MacAdams < 3 CRI: 85 Radiation pattern: Symmetrical

Beam angle: Wide Unified glare rating (U.G.R): 22