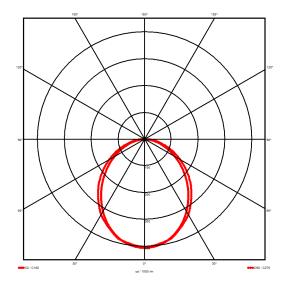

## Lighting performance

Output lumens: 3121 lm 122 lm/W Efficacy: Rated power: 25.7 W DALI Control gear: Dimming range: 1-100% DC Suitable: Yes 3000K K Colour temperature: MacAdams < 3 CRI: 85 Radiation pattern: Symmetrical

Radiation pattern: Symmetric
Beam angle: Wide
Unified glare rating (U.G.R): 22