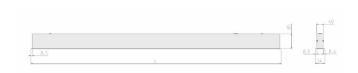

## Specification text

Recessed luminaire from the iline 4 family. Symmetrical, Wide lighting distribution, UGR 22. Light output of 3121lm with an efficacy of 122lm/W. Light source colour temperature 3000KK and CRI 85. Complete with DALI control gear. Nominal dimensions L1487 x W54 x H85mm. Finished in Grey.

## Physical details

 Finish:
 Grey

 Length:
 1487 mm

 Width:
 54 mm

 Height:
 85 mm

 IP Rating:
 IP20