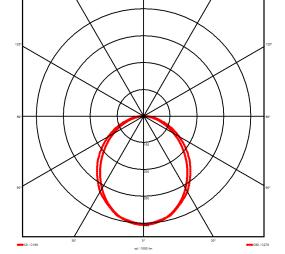

## **Specification text**

Recessed luminaire from the iline 4 family. Symmetrical, Wide lighting distribution, UGR 22. Light output of 3121lm with an efficacy of 122lm/W. Light source colour temperature 3000KK and CRI 85. Complete with DALI control gear and self test 3hr emergency. Nominal dimensions L1487 x W54 x H85mm. Finished in Black.

## Lighting performance

| Output lumens:                | 3121 lm     |
|-------------------------------|-------------|
| Efficacy:                     | 122 lm/W    |
| Rated power:                  | 25.7 W      |
| Control gear:                 | DALI        |
| Dimming range:                | 1-100%      |
| DC Suitable:                  | Yes         |
| Colour temperature:           | 3000K K     |
| MacAdams                      | < 3         |
| CRI:                          | 85          |
| Radiation pattern:            | Symmetrical |
| Beam angle:                   | Wide        |
| Unified glare rating (U.G.R): | 22          |
|                               |             |