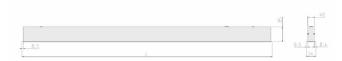

## **Specification text**

Recessed luminaire from the iline 4 family. Symmetrical, Wide lighting distribution, UGR 22. Light output of 3121lm with an efficacy of 122lm/W. Light source colour temperature 3000KK and CRI 85. Complete with DALI control gear and self test 3hr emergency. Nominal dimensions L1487 x W54 x H85mm. Finished in Black.

## Physical details

| Finish:    | Black   |
|------------|---------|
| Length:    | 1487 mm |
| Width:     | 54 mm   |
| Height:    | 85 mm   |
| IP Rating: | IP20    |
|            |         |

**RIDI** GROUP UK