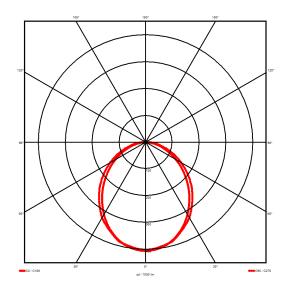

## Lighting performance

Output lumens: 3121 lm 122 lm/W Efficacy: Rated power: 25.7 W Control gear: DALI Dimming range: 1-100% DC Suitable: Yes 3000K K Colour temperature: MacAdams < 3 CRI: 85 Radiation pattern: Symmetrical

Beam angle: Wide
Unified glare rating (U.G.R): 22