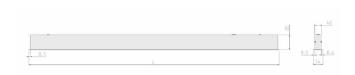

## Physical details

 Finish:
 Black

 Length:
 1487 mm

 Width:
 54 mm

 Height:
 85 mm

 IP Rating:
 IP20