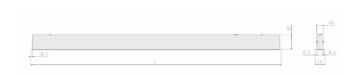

## Specification text

Recessed luminaire from the iline 4 family. Symmetrical, Wide lighting distribution, UGR 22. Light output of 3121lm with an efficacy of 122lm/W. Light source colour temperature 3000KK and CRI 85. Complete with DALI control gear. Nominal dimensions L1487 x W54 x H85mm. Finished in Black.

## Physical details

 Finish:
 Black

 Length:
 1487 mm

 Width:
 54 mm

 Height:
 85 mm

 IP Rating:
 IP20