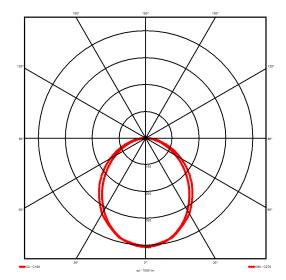

## Lighting performance

Output lumens: 3121 lm 122 lm/W Efficacy: Rated power: 25.7 W DALI Control gear: Dimming range: 1-100% DC Suitable: Yes 3000K K Colour temperature: MacAdams < 3 CRI: 85 Radiation pattern: Symmetrical

Radiation pattern: Symmetric
Beam angle: Wide
Unified glare rating (U.G.R): 22