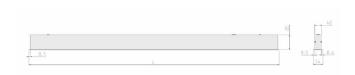

## Specification text

Recessed luminaire from the iline 4 family. Symmetrical, Wide lighting distribution, UGR 22. Light output of 3121lm with an efficacy of 122lm/W. Light source colour temperature 3000KK and CRI 85. Complete with DALI control gear and self test 3hr emergency. Nominal dimensions L1487 x W54 x H85mm. Finished in White.

## Physical details

Finish: White
Length: 1487 mm
Width: 54 mm
Height: 85 mm
IP Rating: IP20