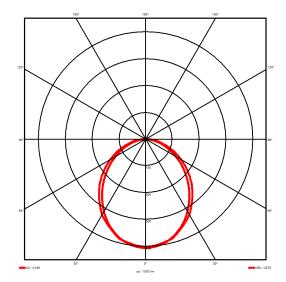

## Lighting performance

Output lumens: 3121 lm 122 lm/W Efficacy: Rated power: 25.7 W Control gear: DALI Dimming range: 1-100% DC Suitable: Yes 3000K K Colour temperature: MacAdams < 3 CRI: 85 Radiation pattern: Symmetrical

Radiation pattern: Symmetric
Beam angle: Wide
Unified glare rating (U.G.R): 22