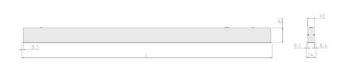

#### Physical details

| Finish:    | White   |
|------------|---------|
| Length:    | 1487 mm |
| Width:     | 54 mm   |
| Height:    | 85 mm   |
| IP Rating: | IP20    |
|            |         |