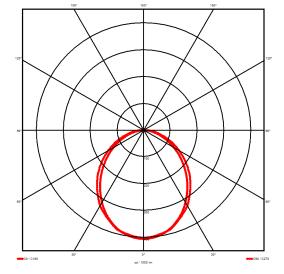

## Lighting performance

| Output lumens:                | 3121 lm     |
|-------------------------------|-------------|
| Efficacy:                     | 122 lm/W    |
| Rated power:                  | 25.7 W      |
| Control gear:                 | DALI        |
| Dimming range:                | 1-100%      |
| DC Suitable:                  | Yes         |
| Colour temperature:           | 3000K K     |
| MacAdams                      | < 3         |
| CRI:                          | 85          |
| Radiation pattern:            | Symmetrical |
| Beam angle:                   | Wide        |
| Unified glare rating (U.G.R): | 22          |
|                               |             |