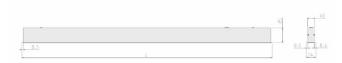

#### Specification text

Recessed luminaire from the iline 4 family. Symmetrical, Wide lighting distribution, UGR 22. Light output of 3121lm with an efficacy of 122lm/W. Light source colour temperature 3000KK and CRI 85. Complete with DALI control gear. Nominal dimensions L1487 x W54 x H85mm. Finished in White.

#### Physical details

| Finish:    | White   |
|------------|---------|
| Length:    | 1487 mm |
| Width:     | 54 mm   |
| Height:    | 85 mm   |
| IP Rating: | IP20    |
|            |         |