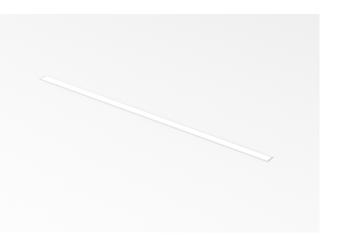

#### Specification text

Recessed luminaire from the iline 4 family. Symmetrical, Wide lighting distribution, UGR 22. Light output of 3121lm with an efficacy of 122lm/W. Light source colour temperature 3000KK and CRI 85. Complete with DALI control gear. Nominal dimensions L1487 x W54 x H85mm. Finished in White.

#### Physical details

| Finish:    | White   |
|------------|---------|
| Length:    | 1487 mm |
| Width:     | 54 mm   |
| Height:    | 85 mm   |
| IP Rating: | IP20    |
|            |         |