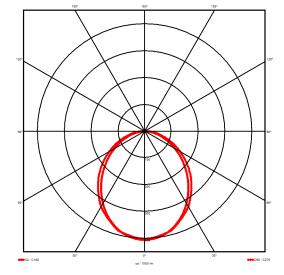

## Lighting performance

| Output lumens:                | 3121 lm     |
|-------------------------------|-------------|
| Efficacy:                     | 122 lm/W    |
| Rated power:                  | 25.7 W      |
| Control gear:                 | DALI        |
| Dimming range:                | 1-100%      |
| DC Suitable:                  | Yes         |
| Colour temperature:           | 3000K K     |
| MacAdams                      | < 3         |
| CRI:                          | 85          |
| Radiation pattern:            | Symmetrical |
| Beam angle:                   | Wide        |
| Unified glare rating (U.G.R): | 22          |